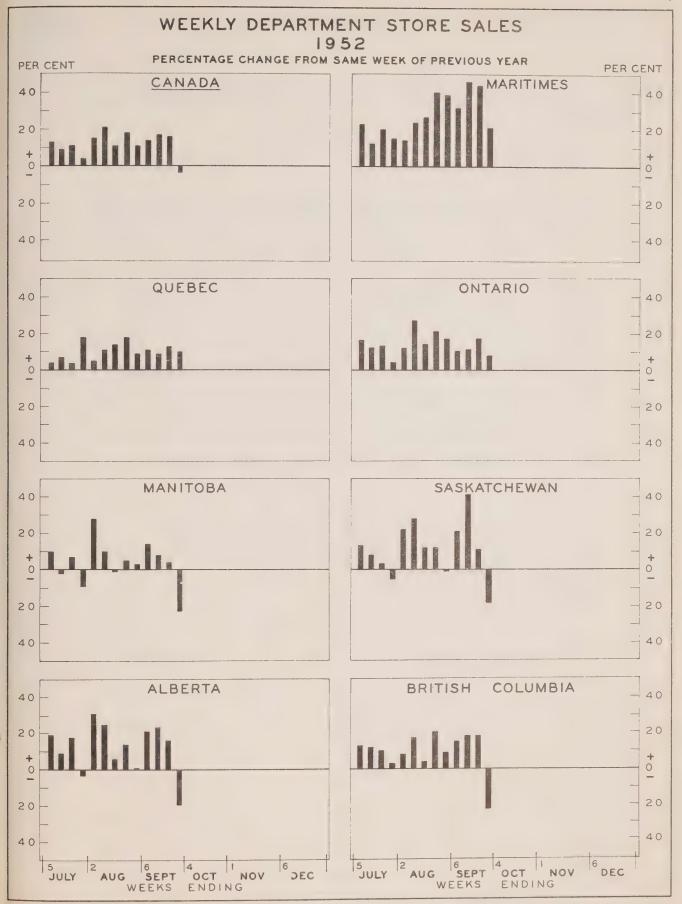

## PRELIMINARY REPORT ON DEPARTMENT STORE SALES, JANUARY, 1947

Department store sales in Canada were 20 per cent higher in January, 1947 than in January, 1946. Volume receded 49 per cent below the high December peak, a movement which is customarily experienced, but the adjusted index stood at 218.6 in January and was therefore almost identical with the average of the adjusted series for last year.

Unadjusted indexes (on the base 1935-1939 = 100) stood at 164.8 for January, 1947, 137.0 for January, 1946 and 325.7 for December, 1946.

Sales in Quebec province spurted briskly in January, as revealed by the regional summary which follows:

#### Department Store Sales Increases By Regions

|          |         | Maritime<br>Provinces | Quebec | Ontario | Prairie<br>Provinces | British<br>Columbia |
|----------|---------|-----------------------|--------|---------|----------------------|---------------------|
| January, | 1947/46 | 14%                   | 33%    | 19%     | 19%                  | 17%                 |